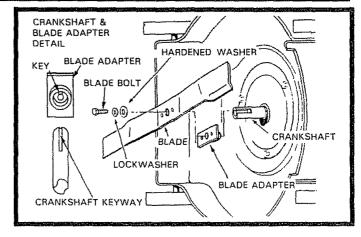

#### TO REMOVE BLADE:

- Turn lawn mower on its side. Make sure Air Filter and Carburetor are up.
- Use block of wood between Blade and Lawn Mower Housing to prevent Blade from turning when removing the Blade Bolt.
- Protect your hands with gloves and/or wrap Blade with heavy cloth.
- Remove Blade Bolt by turning counter-clockwise.
   Use a 9/16" box or open-end wrench.
- Remove Blade and attaching hardware (Bolt, Lockwasher and Hardened Washer) (See Fig. 9).

**NOTE:** Remove the Blade Adapter and check the Key inside Hub of Blade Adapter. The Key must be in good condition to work properly. Replace Adapter if damaged.

#### TO REPLACE BLADE:

- Position the Blade Adapter on the Engine Crankshaft. Be sure Key in Adapter and Keyway in Crankshaft are aligned.
- Position Blade on to the Blade Adapter aligning the two (2) holes in the Blade with the raised Lugs on the Adapter.

**NOTE:** Be sure the word TOP (stamped on the Blade) is toward the engine (See Fig. 9).

- Install the Blade Bolt with the Lockwasher and Hardened Washer into Blade Adapter and Crankshaft (See Fig. 9).
- Use block of wood between Blade and Lawn Mower Housing and tighten the Blade Bolt, turning clockwise.

FIG. 9

- The recommended tightening torque is 35-40 ft. lbs.
- Torque wrenches are available at most Sears stores and through the catalog.

CAUTION: A LOOSE BLADE CAN BE DANGEROUS AND MAY MAKE THE ENGINE HARD TO START.